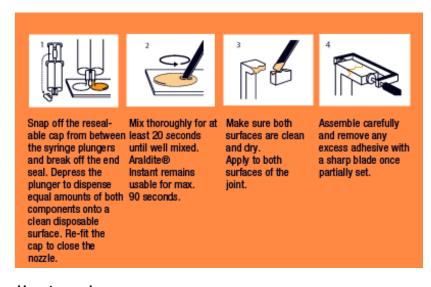

Make sure surfaces are clean and free from dust, corrosion, dirt and grease. For optimum bonding, slightly roughen surfaces with sandpaper and degrease metals with a suitable solvent.

During assembly apply light pressure to the joint until set (clamps, tape) around 4 minutes. Allow 2 hours to attain full strength before rough handling or sanding.